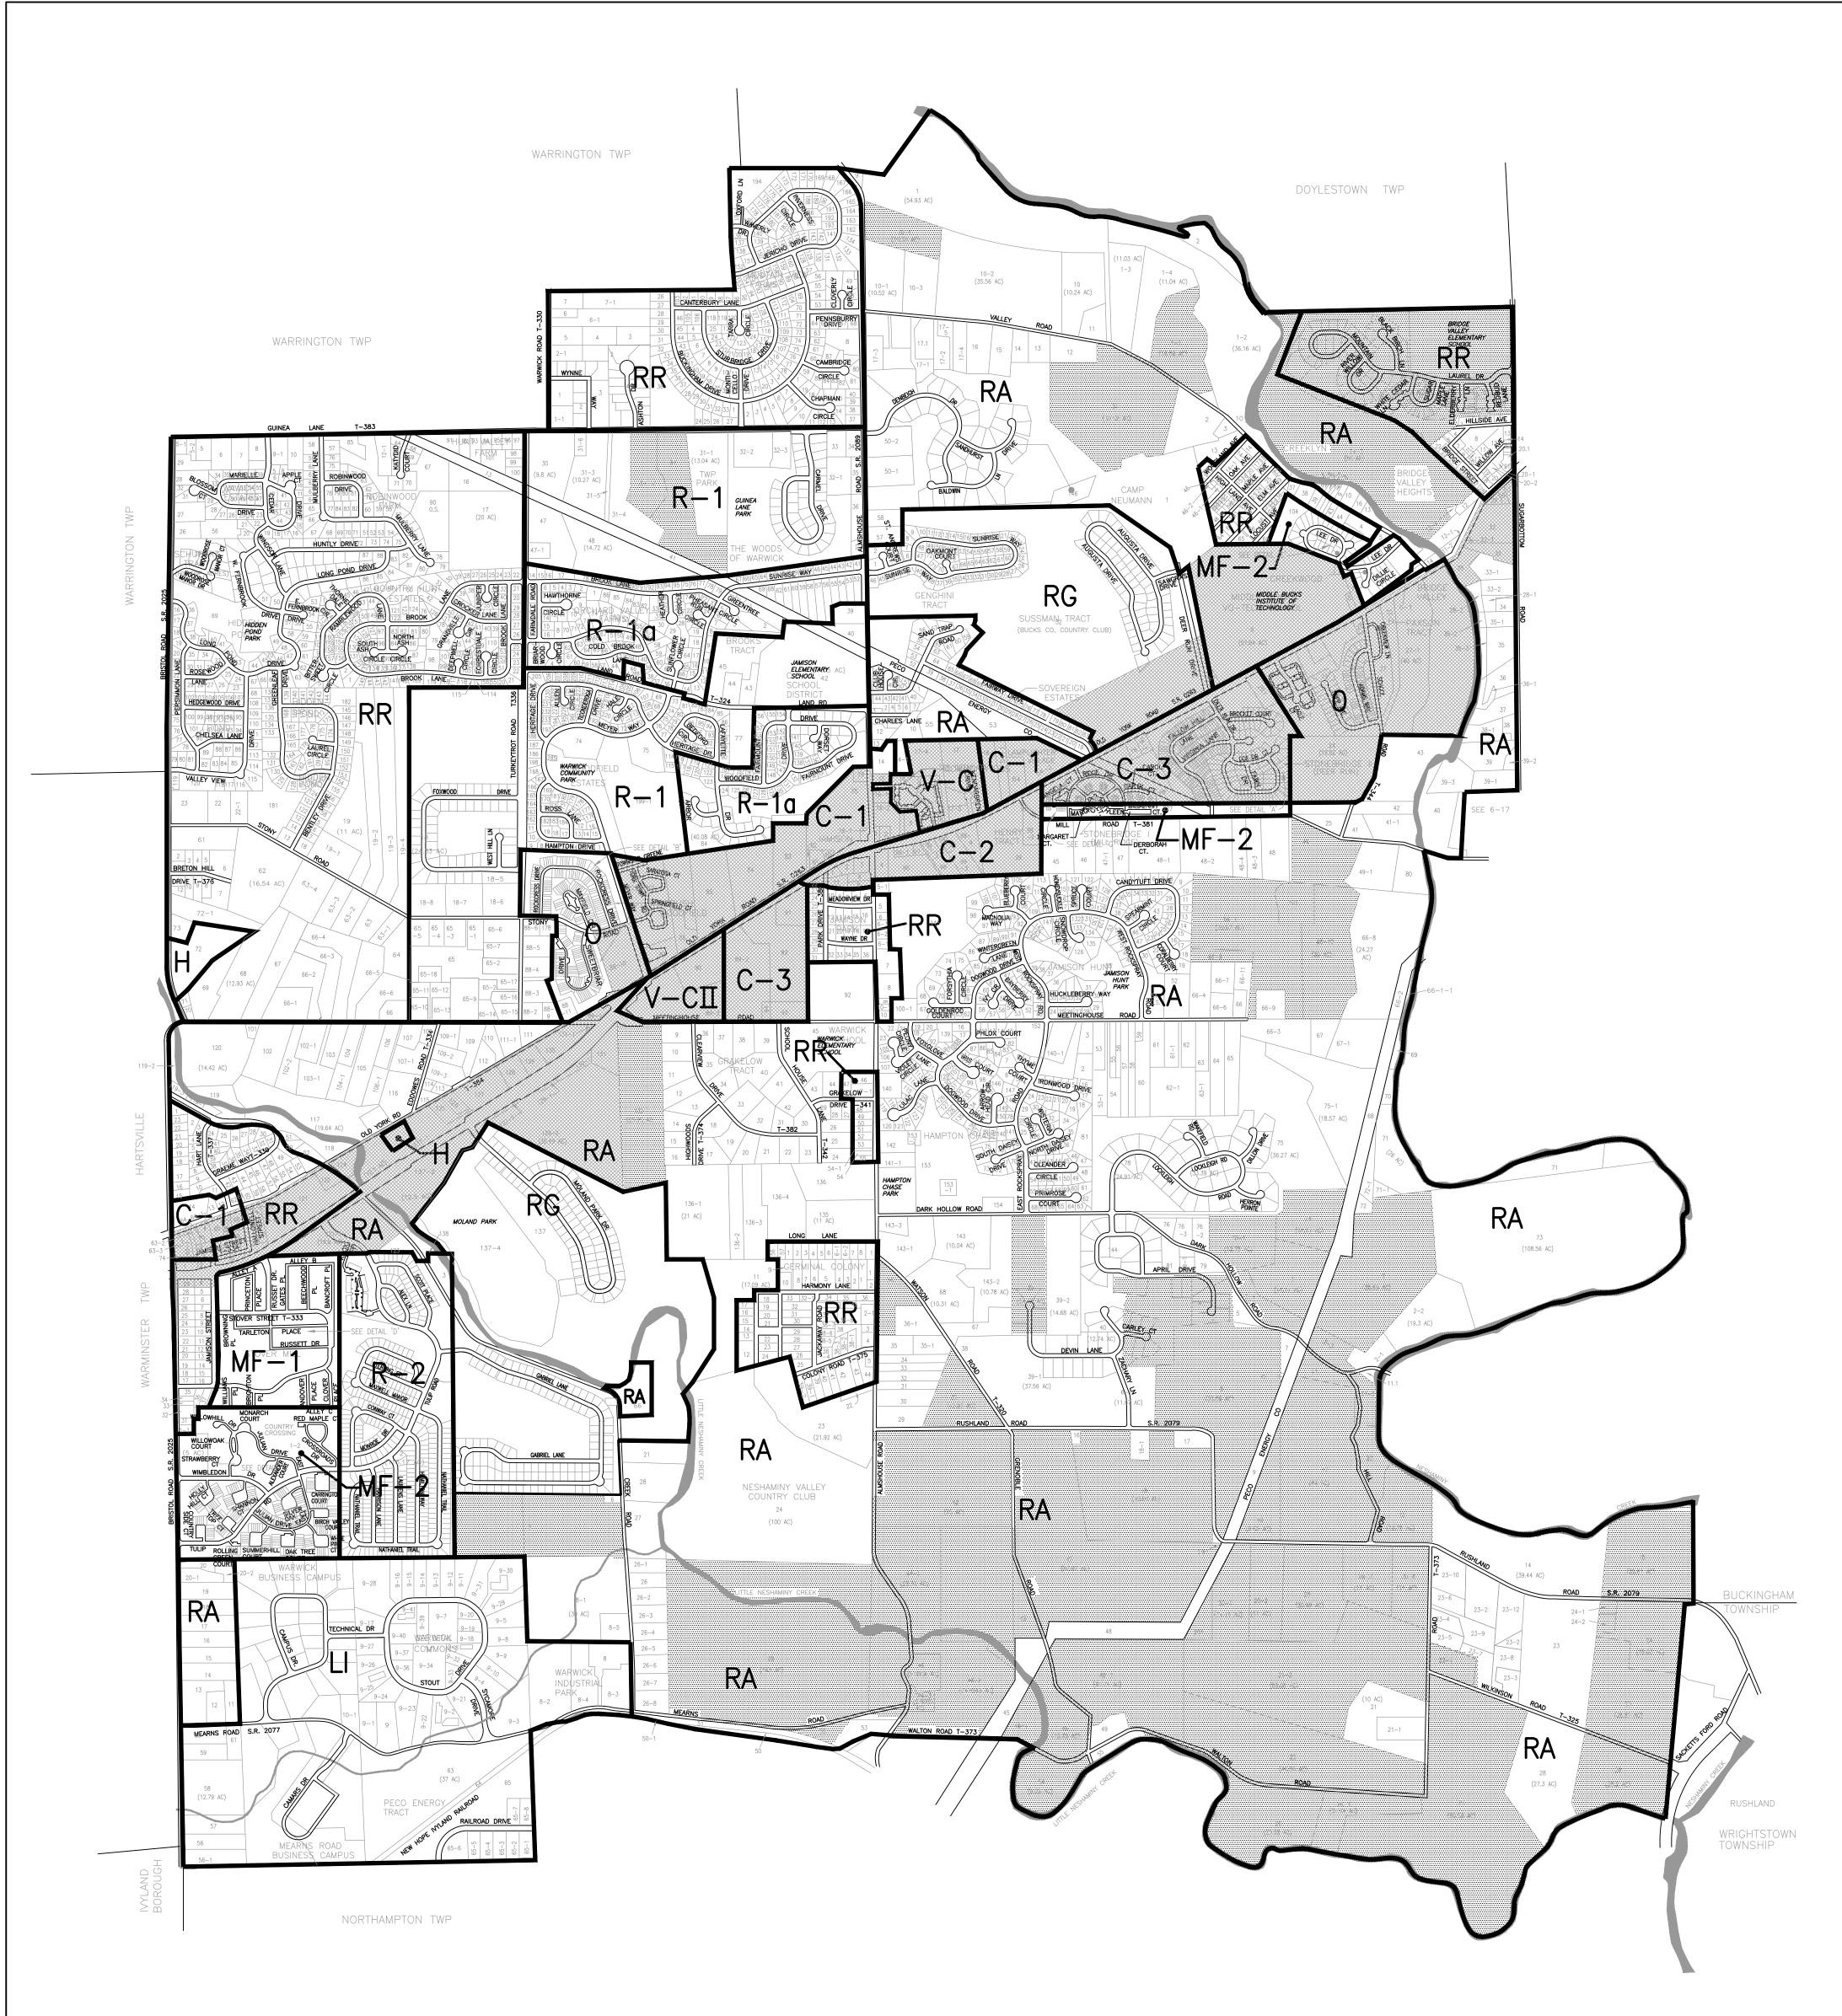

## **DISTRICTS**

RESIDENTIAL-AGRICULTURAL DISTRICT RESIDENTIAL DISTRICT R-1 R-1a RESIDENTIAL DISTRICT RESIDENTIAL DISTRICT RESIDENTIAL-GOLF DISTRICT RESTRICTED RESIDENTIAL DISTRICT RR MF-1 MULTI-FAMILY DISTRICT MF-2 MULTI-FAMILY RESIDENTIAL DISTRICT LOCAL COMMERCIAL DISTRICT C-1 HIGHWAY COMMERCIAL DISTRICT C-2COMMERCIAL-MULTI-FAMILY DISTRICT C-3 VILLAGE COMMERCIAL DISTRICT V-CV-CII VILLAGE COMMERCIAL II DISTRICT LIMITED INDUSTRIAL DISTRICT LI

OFFICE DISTRICT HISTORICAL DISTRICT

AGRICULTURAL SECURITY AREA (OVERLAY OF OTHER DISTRICTS)

ACT 43 AGRICULTURAL SECURITY AREA

CORRIDOR OVERLAY DISTRICT

| L                                          |           |                 |                                               |
|--------------------------------------------|-----------|-----------------|-----------------------------------------------|
| C:/ACAD/TOWNSHIP/WARWICK/5100-71_Z_MAP*CAF | 14        | 2/16/2015       | REVISE ROAD NAMEOLEANDER CT. TO OLEANDER CIR. |
|                                            | 13        | 2/12/2014       | GENERAL REVISIONS                             |
|                                            | 12        | 11/10/11        | GENERAL REVISIONS                             |
|                                            | 11        | 2/3/10          | GENERAL REVISIONS                             |
|                                            | 10        | 1/11/10         | ADD MEARNS ROAD BUSINESS CAMPUS               |
|                                            | 9         | 3/10/09         | REMOVE MHP DISTRICT, RENAME OFFICE DISTRICT   |
|                                            | 8         | 8/31/05         | ADD V-CII DISTRICT                            |
|                                            | 7         | 6/3/04          | ADD V-C DISTRICT                              |
|                                            | 6         | 11/21/00        | REZONE TMP 51-3-137/51-13-5 (RG DISTRICT)     |
|                                            | 5         | 8/4/99          | CORRIDOR OVERLAY DISTRICT                     |
|                                            | 4         | 5/7/98          | REMOVE FLOODPLAIN DISTRICTS                   |
|                                            | 3         | 4/9/98          | ADD HAHN TRACT AND BEAN TRACT                 |
|                                            | 2         | 1/13/98         | ADD MAYFIELD CIRCLE TO INDEX                  |
|                                            | 1<br>REV. | 6/10/97<br>DATE | GENERAL REVISIONS  DECRIPTION                 |

ZONING MAP FOR WARWICK TOWNSHIP PENNSYLVANIA BUCKS COUNTY 6000 1000 2000 10000 SCALE IN FEET